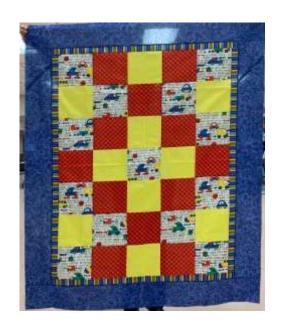

## **ABC Quilt**

This quilt is made with 3 fabrics:

| • | Fabric A | 13 squares |
|---|----------|------------|
| • | Fabric B | 12 squares |
| • | Fabric C | 10 squares |

Any size square can be used to get the desired size.

| Α | В | С | В | Α |
|---|---|---|---|---|
| С | Α | В | Α | С |
| Α | В | С | В | A |
|   |   |   |   |   |
| В | С | Α | С | В |
| Α | В | С | В | Α |
| С | Α | В | Α | С |
| Α | В | С | В | Α |